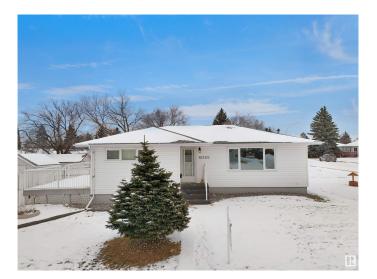

## \$649,000

2 Bedroom, 1.50 Bathroom, 1,051 sqft Single Family on 0.00 Acres

Jasper Park, Edmonton, AB

INVESTOR ALERT! This sough after 52'x147'. Corner lot offering over 700 sq/m. Ideal for a wide range of redevelopment possibilities. This property is perfect for your next multi-unit or custom project and is located in the mature neighbourhood of Jasper Park. The home is clean and well-maintained with 2 bedrooms and a double detached garage. Close to WEM, Whitemud Dr, LRT and Downtown! This is a rare property with huge potential.

#### **Exterior**

Exterior Wood, Vinyl

Exterior Features Back Lane, Corner Lot, Schools, Shopping Nearby, See Remarks

Roof Asphalt Shingles

Construction Wood, Vinyl

Foundation Concrete Perimeter