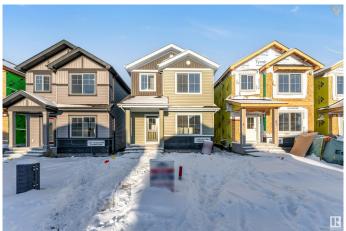

## \$555,000

4 Bedroom, 3.00 Bathroom, 1,676 sqft Single Family on 0.00 Acres

Aster, Edmonton, AB

Discover this stunning 2024 Land Mark built single-family detached home in Edmonton's desirable Aster community. Close to top amenities, schools, grocery stores, restaurants and the Anthony Henday Highway, this 1676 sq. ft. gem offers modern living at its finest. The main floor features a bedroom and full washroom, complemented by a fully stainless steel kitchen. Upstairs, enjoy three spacious bedrooms, including a master with an ensuite, and a second full washroom. The basement, with a separate entrance, is ready for your future use or additional rental income.

#### Interior

Interior Features ensuite bathroom

Appliances Dishwasher-Built-In, Dryer, Hood Fan, Oven-Built-In, Refrigerator,

Stove-Countertop Gas, Stove-Electric, Washer

Heating Fan Coil, Natural Gas

Stories 2