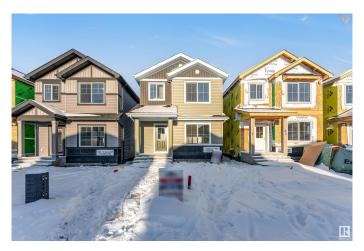

## \$555,000

4 Bedroom, 3.00 Bathroom, 1,676 sqft Single Family on 0.00 Acres

Aster, Edmonton, AB

Discover this stunning 2024 Land Mark built single-family detached home in Edmonton's desirable Aster community. Close to top amenities, schools, grocery stores, restaurants and the Anthony Henday Highway, this 1676 sq. ft. gem offers modern living at its finest. The main floor features a bedroom and full washroom, complemented by a fully stainless steel kitchen. Upstairs, enjoy three spacious bedrooms, including a master with an ensuite, and a second full washroom. The basement, with a separate entrance, is ready for your future use or additional rental income.

## **Essential Information**

MLS® # E4423451 Price \$555,000

Bedrooms 4

Bathrooms 3.00

Full Baths 3

Square Footage 1,676

Acres 0.00

Year Built 2024