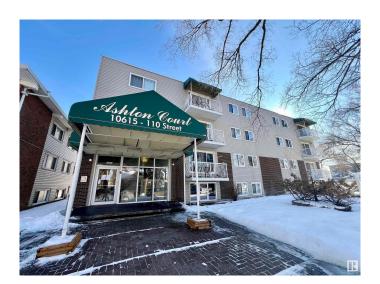

# \$74,000 - 302 10615 110 Street, Edmonton

MLS® #E4422780

## \$74,000

1 Bedroom, 1.00 Bathroom, 700 sqft Condo / Townhouse on 0.00 Acres

Queen Mary Park, Edmonton, AB

Seize the opportunity to own a prime investment property just a stone's throw from MacEwan University and Rogers Place! Welcome to Ashton Court in the vibrant Queen Mary Park community, where downtown living meets ultimate convenience. This east-facing unit boasts a balcony perfect for sipping your morning coffee while soaking up the summer sun. With rough-ins for in-suite laundry and shared laundry available in the building, this home offers a perfect blend of comfort and practicality. Don't miss out on this incredible chance to own in one of Edmonton's most sought-after areas! PROPERTY IS SOLD AS IS WHERE IS AT THE TIME OF POSSESSION, NO WARRANTIES OR REPRESENTATIONS.

# **Community Information**

Address 302 10615 110 Street

Area Edmonton

Subdivision Queen Mary Park

City Edmonton
County ALBERTA

Province AB

Postal Code T5H 3C7