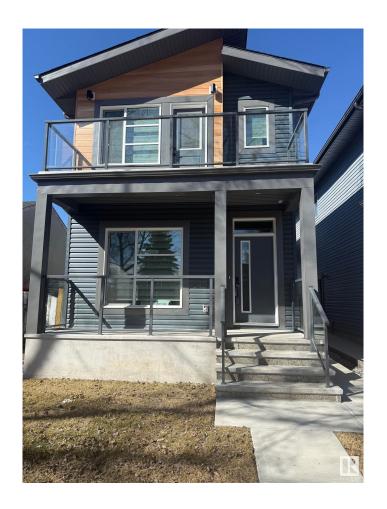

## \$614,900

5 Bedroom, 4.00 Bathroom, 1,665 sqft Single Family on 0.00 Acres

Prince Charles, Edmonton, AB

This beautifully designed two-storey home features a legal one-bedroom suite, perfect for extra income or guests! The main floor boasts 9' ceilings and an open-concept living, dining, and kitchen area with sleek quartz countertops. You'll find a convenient bedroom and a 3-piece bathroom on this level. Upstairs, the primary suite offers a private balcony, a luxurious 4-piece ensuite, and a spacious walk-in closet. Two additional bedrooms, a flexible space for your needs, a 4-piece bathroom, and a handy laundry room complete the upper floor. Plus, enjoy the added benefit of a large double detached garage! This home combines style and functionalityâ€"perfect for modern living!

#### **Exterior**

Exterior Wood, Stone, Vinyl

Exterior Features See Remarks

Roof Asphalt Shingles

Construction Wood, Stone, Vinyl

Foundation Concrete Perimeter