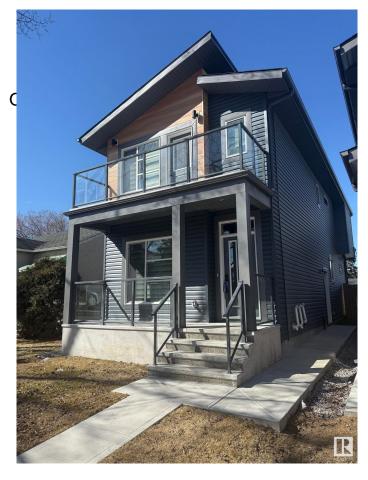

## \$614,900

5 Bedroom, 4.00 Bathroom, 1,665 sqft Single Family on 0.00 Acres

Prince Charles, Edmonton, AB

This beautifully designed two-storey home features a legal one-bedroom suite, perfect for extra income or guests! The main floor boasts 9' ceilings and an open-concept living, dining, and kitchen area with sleek quartz countertops. You'll find a convenient bedroom and a 3-piece bathroom on this level. Upstairs, the primary suite offers a private balcony, a luxurious 4-piece ensuite, and a spacious walk-in closet. Two additional bedrooms, a flexible space for your needs, a 4-piece bathroom, and a handy laundry room complete the upper floor. Plus, enjoy the added benefit of a large double detached garage! This home combines style and functionalityâ€"perfect for modern living!

#### **Exterior**

Exterior Wood, Stone, Vinyl

Exterior Features See Remarks

Roof Asphalt Shingles

Construction Wood, Stone, Vinyl

Foundation Concrete Perimeter