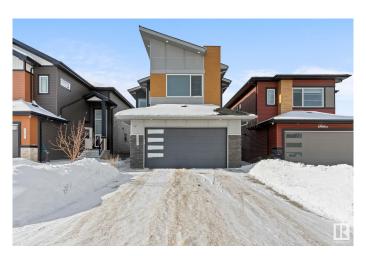

# \$745,000 - 108 37 Street, Edmonton

MLS® #E4422553

#### \$745,000

6 Bedroom, 5.00 Bathroom, 2,369 sqft Single Family on 0.00 Acres

Charlesworth, Edmonton, AB

This exceptional 2,368 sq ft residence offers a harmonious blend of luxury and functionality, featuring 2 master bedroom and another 4 spacious bedrooms with 5 elegantly appointed bathrooms. The main floor includes a versatile bedroom and a full bathroom, providing convenience and flexibility for your parents or grand parents. A chef's dream, the gourmet kitchen is equipped with high-end appliances and a separate spice kitchen, ideal for culinary enthusiasts. The fully finished basement with in Law suite with Separate Entrance, offers 2 bedroom rental suite. Custom features throughout the home, including premium flooring ,glass railing, 9 ft ceilings, 8 feet doors and designer finishes, enhance its appeal. Situated in a desirable neighborhood Hills at Charlesworth, this property combines modern amenities with thoughtful design, making it an ideal choice for buyers.