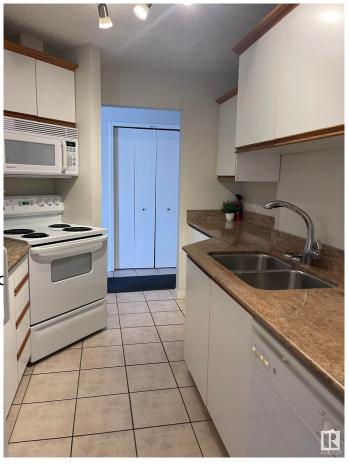

## \$124,900

1 Bedroom, 1.00 Bathroom, 661 sqft Condo / Townhouse on 0.00 Acres

Fulton Place, Edmonton, AB

This is a one bedroom gem in a great location. Clean, quiet and great floor plan, with a really spacious kitchen, comfy living room area, a cozy dining area and a space for a desk or yoga mat!! Bedroom is huge with double door closet, clean 4 piece bathroom and a combo unit washer/dryer inside the suite. Shower head updated, newer tiles in bathroom and some updated plumbing. Double security door entrance, includes a titled parking stall and this unit is an end unit, so close to back door entrance for easy access to parking. Parking stall includes power, condo fees include utilities except electricity. Large patio doors and a patio for fresh air and natural light. Location is great for downtown commute and close to public transportation!! Shopping and all amenities within walking distance.

Parking Stall

Interior

Appliances Dishwasher-Built-In, Euro

Stove-Electric

Heating Forced Air-1, Natural Gas