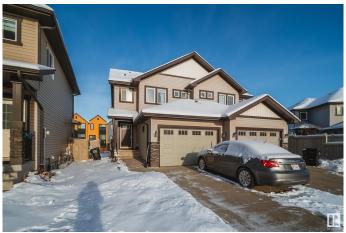

# \$437,500

3 Bedroom, 2.50 Bathroom, 1,390 sqft Single Family on 0.00 Acres

Maple Crest, Edmonton, AB

Beautiful 3-bedroom half duplex in Southeast Edmonton, perfect for families or investors. The main floor features an open-concept living area, a bright kitchen with stainless steel appliances, and a dining space overlooking the private, fenced backyard with access to a back walkway. Upstairs offers three spacious bedrooms, including a primary suite with a walk-in closet. The property includes a double attached garage and driveway parking.

Type Single Family

Sub-Type Half Duplex

Style 2 Storey
Status Active