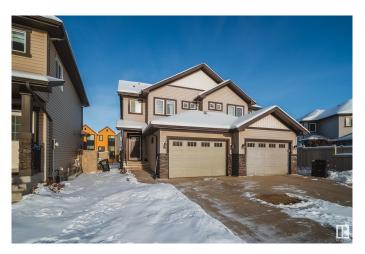

# \$437,500

3 Bedroom, 2.50 Bathroom, 1,390 sqft Single Family on 0.00 Acres

Maple Crest, Edmonton, AB

Beautiful 3-bedroom half duplex in Southeast Edmonton, perfect for families or investors. The main floor features an open-concept living area, a bright kitchen with stainless steel appliances, and a dining space overlooking the private, fenced backyard with access to a back walkway. Upstairs offers three spacious bedrooms, including a primary suite with a walk-in closet. The property includes a double attached garage and driveway parking.

Type Single Family

Sub-Type Half Duplex

Style 2 Storey
Status Active