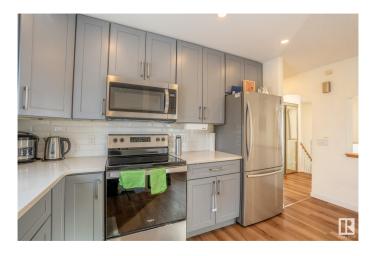

## \$425,000

3 Bedroom, 4.00 Bathroom, 961 sqft Single Family on 0.00 Acres

Crawford Plains, Edmonton, AB

Welcome to this charming bi-level home, nestled in a quiet cul-de-sac in the heart of Millwood's. The main floor features a beautiful kitchen, a spacious living room, two bedrooms, and a full bathroom. The basement offers a generous living room, a good-sized bedroom, and three full bathrooms, with the potential to add an additional bedroom. The property also includes a large parking pad and a sizable backyard, providing ample outdoor space.

#### Interior

Appliances Dishwasher-Built-In, Dryer, Microwave Hood Fan, Refrigerator,

Stove-Electric, Washer, Window Coverings

Heating Forced Air-1, Natural Gas

Stories 2

Has Basement Yes

Basement Full, Finished