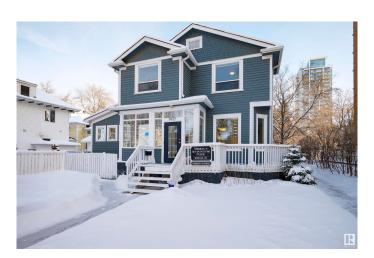

### \$899,900

2 Bedroom, 2.00 Bathroom, 2,307 sqft Single Family on 0.00 Acres

Downtown (Edmonton), Edmonton, AB

Discover a mixed-use property in a prime Downtown/Grandin location. This unique house, zoned CB2, combines professional and residential space. Features updated plumbing, electrical systems, and a reinforced foundation. The main floor, currently a medical office, includes 6 offices with plumbing, 1 without plumbing, and a reception area. Ideal for professional offices, esthetics, daycare, or other commercial uses. The upper level has a 2-bedroom loft with separate access, perfect for live-up, work-down or additional commercial space. Situated on a 50x150 lot, suitable for future redevelopment with parking for up to 8 vehicles. Handicap accessible and one block from River Valley access, within walking distance to Edmonton General Hospital and downtown amenities, including LRT station. Don't miss this rare opportunity.

Acres 0.00 Year Built 1916

Type Single Family

Sub-Type Detached Single Family

Style 2 Storey
Status Active

#### **Exterior**

Exterior Wood

Exterior Features Back Lane, Commercial, Fenced, Public Transportation, Schools,

**Shopping Nearby** 

Roof Asphalt Shingles

Construction Wood

Foundation Concrete Perimeter