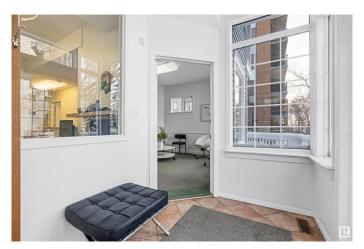

### \$899,900

2 Bedroom, 2.00 Bathroom, 2,307 sqft Single Family on 0.00 Acres

Downtown (Edmonton), Edmonton, AB

Discover a mixed-use property in a prime Downtown/Grandin location. This unique house, zoned CB2, combines professional and residential space. Features updated plumbing, electrical systems, and a reinforced foundation. The main floor, currently a medical office, includes 6 offices with plumbing, 1 without plumbing, and a reception area. Ideal for professional offices, esthetics, daycare, or other commercial uses. The upper level has a 2-bedroom loft with separate access, perfect for live-up, work-down or additional commercial space. Situated on a 50x150 lot, suitable for future redevelopment with parking for up to 8 vehicles. Handicap accessible and one block from River Valley access, within walking distance to Edmonton General Hospital and downtown amenities, including LRT station. Don't miss this rare opportunity.

#### Interior

Appliances Hood Fan, Refrigerator, Stove-Electric

Heating Forced Air-2, Natural Gas

Stories 2

Has Basement Yes

Basement Full, Unfinished