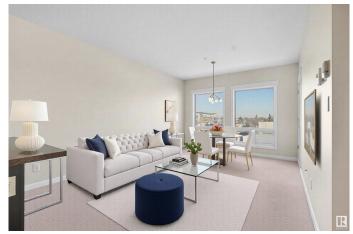

### \$219,000

2 Bedroom, 2.00 Bathroom, 842 sqft Condo / Townhouse on 0.00 Acres

Queen Mary Park, Edmonton, AB

Welcome to The Zen! This fantastic apartment complex is ideally situated just a short walk from downtown's best amenities and Grant MacEwan University, offering the perfect blend of convenience and comfort. Step inside to discover modern vinyl plank flooring throughout, sleek stainless steel appliances, and spacious bedrooms. The open-concept floorplan creates a bright and airy living space, complete with a spacious eat-in kitchen. Enjoy the added perks of in-suite laundry, a private entrance, and a patio. Don't miss your chance to live in one of the most sought-after locations in the city! Immediate possession.

# Interior

Interior Features ensuite bathroom

Appliances Dishwasher-Built-In, Dryer, Oven-Microwave, Refrigerator,

Stove-Electric, Washer

Heating In Floor Heat System, Natural Gas