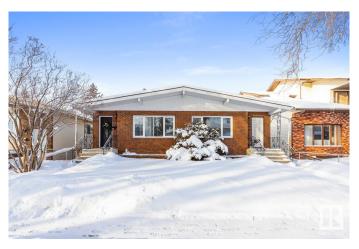

# \$1,075,000 - 9426/9428 96a Street, Edmonton

MLS® #E4420430

#### \$1,075,000

3 Bedroom, 3.00 Bathroom, 2,129 sqft Single Family on 0.00 Acres

Bonnie Doon, Edmonton, AB

Located just one block from the Millcreek Ravine and only 5 minutes from downtown Edmonton, this immaculate side-by-side duplex offers incredible potential in the thriving Bonnie Doon market. With long term tenants on both sides, each unit spans approximately 1064 sq ft and includes 3 spacious bedrooms. 9428 features a large 16'X16' deck, complete with French doors leading into a cozy den, plus a west-facing backyard perfect for sunsets. Sitting on a massive 50'X171' lot with a quad garage, this property is in a prime location, with the surrounding area seeing increasing values. The north side of the duplex has been lovingly maintained by the same tenants for several years and includes a finished basement and a second kitchen. With Edmonton's current investor market booming, this is an exceptional opportunity to capitalize on high-demand real estate in one of the city's most desirable neighborhoods.