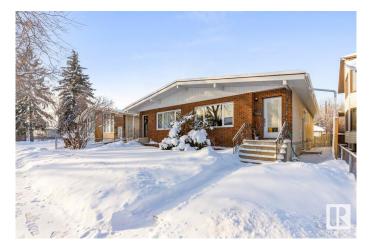

#### \$1,075,000

3 Bedroom, 3.00 Bathroom, 2,129 sqft Single Family on 0.00 Acres

Bonnie Doon, Edmonton, AB

Located just one block from the Millcreek Ravine and only 5 minutes from downtown Edmonton, this immaculate side-by-side duplex offers incredible potential in the thriving Bonnie Doon market. With long term tenants on both sides, each unit spans approximately 1064 sq ft and includes 3 spacious bedrooms. 9428 features a large 16'X16' deck, complete with French doors leading into a cozy den, plus a west-facing backyard perfect for sunsets. Sitting on a massive 50'X171' lot with a quad garage, this property is in a prime location, with the surrounding area seeing increasing values. The north side of the duplex has been lovingly maintained by the same tenants for several years and includes a finished basement and a second kitchen. With Edmonton's current investor market booming, this is an exceptional opportunity to capitalize on high-demand real estate in one of the city's most desirable neighborhoods.