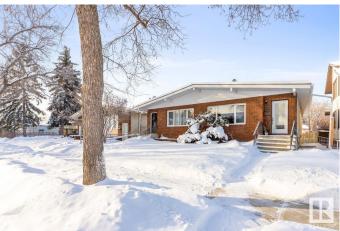

#### \$1,075,000

3 Bedroom, 3.00 Bathroom, 2,129 sqft Single Family on 0.00 Acres

Bonnie Doon, Edmonton, AB

Located just one block from the Millcreek Ravine and only 5 minutes from downtown Edmonton, this immaculate side-by-side duplex offers incredible potential in the thriving Bonnie Doon market. With long term tenants on both sides, each unit spans approximately 1064 sq ft and includes 3 spacious bedrooms. 9428 features a large 16'X16' deck, complete with French doors leading into a cozy den, plus a west-facing backyard perfect for sunsets. Sitting on a massive 50'X171' lot with a quad garage, this property is in a prime location, with the surrounding area seeing increasing values. The north side of the duplex has been lovingly maintained by the same tenants for several years and includes a finished basement and a second kitchen. With Edmonton's current investor market booming, this is an exceptional opportunity to capitalize on high-demand real estate in one of the city's most desirable neighborhoods.