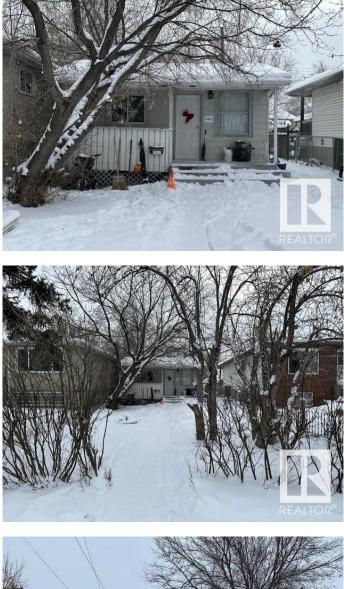

#### \$179,900

2 Bedroom, 1.00 Bathroom, 667 sqft Single Family on 0.00 Acres

Mccauley, Edmonton, AB

Prime location to build and invest in the mature area location! Investor Alert or First time buyer!! Cozy livable bungalow in the mature down town city neighborhood, minutes to the heart of Edmonton! Situated on a 29' x 129' lot zoned RF3. This is a GREAT rental or live and re-development later property. 2 bedrooms, 1 bathroom, laminate flooring, metal roof, newer hot water tank, crawl space for storage. Build a new single family and duplex housing or possible four units. CLOSE TO ALL AMENITIES, SCHOOLS, MAJOR BUS ROUTES, LRT LINE, GROCERY STORES & RESTAURANTS, MEDICAL SERVICES. **BRING OFFERS! MUST SELL!** 

#### **Essential Information**

| MLS® #         | E4420247      |
|----------------|---------------|
| Price          | \$179,900     |
| Bedrooms       | 2             |
| Bathrooms      | 1.00          |
| Full Baths     | 1             |
| Square Footage | 667           |
| Acres          | 0.00          |
| Year Built     | 1920          |
| Туре           | Single Family |

| $\circ$ $+$ $\pm$                                                                                                     |                                                                                                                                                                                                                   |  |
|-----------------------------------------------------------------------------------------------------------------------|-------------------------------------------------------------------------------------------------------------------------------------------------------------------------------------------------------------------|--|
| Sub-Type                                                                                                              | Detached Single Family                                                                                                                                                                                            |  |
| Style                                                                                                                 | Bungalow                                                                                                                                                                                                          |  |
| Status                                                                                                                | Active                                                                                                                                                                                                            |  |
| Community Information                                                                                                 |                                                                                                                                                                                                                   |  |
| Address                                                                                                               | 9423 110 Avenue                                                                                                                                                                                                   |  |
| Area                                                                                                                  | Edmonton                                                                                                                                                                                                          |  |
| Subdivision                                                                                                           | Mccauley                                                                                                                                                                                                          |  |
| City                                                                                                                  | Edmonton                                                                                                                                                                                                          |  |
| County                                                                                                                | ALBERTA                                                                                                                                                                                                           |  |
| Province                                                                                                              | AB                                                                                                                                                                                                                |  |
| Postal Code                                                                                                           | T5H 1H2                                                                                                                                                                                                           |  |
| Amenities                                                                                                             |                                                                                                                                                                                                                   |  |
| Amenities                                                                                                             | Crawl Space, Front Porch, Hot Water Natural Gas, No Smoking Home, R.V. Storage                                                                                                                                    |  |
| Parking Spaces                                                                                                        | 4                                                                                                                                                                                                                 |  |
| Parking                                                                                                               | 2 Outdoor Stalls, No Garage, Rear Drive Access, RV Parking, Stall,                                                                                                                                                |  |
| J                                                                                                                     | Tandem                                                                                                                                                                                                            |  |
| Interior                                                                                                              |                                                                                                                                                                                                                   |  |
| ·                                                                                                                     |                                                                                                                                                                                                                   |  |
| Interior                                                                                                              | Tandem                                                                                                                                                                                                            |  |
| <b>Interior</b><br>Appliances                                                                                         | Tandem<br>Dryer, Hood Fan, Refrigerator, Stove-Electric, Washer                                                                                                                                                   |  |
| Interior<br>Appliances<br>Heating                                                                                     | Tandem<br>Dryer, Hood Fan, Refrigerator, Stove-Electric, Washer<br>Forced Air-1, Natural Gas                                                                                                                      |  |
| Interior<br>Appliances<br>Heating<br>Stories                                                                          | Tandem<br>Dryer, Hood Fan, Refrigerator, Stove-Electric, Washer<br>Forced Air-1, Natural Gas<br>1                                                                                                                 |  |
| Interior<br>Appliances<br>Heating<br>Stories<br>Has Basement                                                          | Tandem<br>Dryer, Hood Fan, Refrigerator, Stove-Electric, Washer<br>Forced Air-1, Natural Gas<br>1<br>Yes                                                                                                          |  |
| Interior<br>Appliances<br>Heating<br>Stories<br>Has Basement<br>Basement                                              | Tandem<br>Dryer, Hood Fan, Refrigerator, Stove-Electric, Washer<br>Forced Air-1, Natural Gas<br>1<br>Yes<br>None, No Basement                                                                                     |  |
| Interior<br>Appliances<br>Heating<br>Stories<br>Has Basement<br>Basement<br>Exterior<br>Exterior                      | Tandem<br>Dryer, Hood Fan, Refrigerator, Stove-Electric, Washer<br>Forced Air-1, Natural Gas<br>1<br>Yes<br>None, No Basement<br>Wood, Vinyl                                                                      |  |
| Interior<br>Appliances<br>Heating<br>Stories<br>Has Basement<br>Basement<br>Exterior<br>Exterior<br>Exterior Features | Tandem<br>Dryer, Hood Fan, Refrigerator, Stove-Electric, Washer<br>Forced Air-1, Natural Gas<br>1<br>Yes<br>None, No Basement<br>Wood, Vinyl<br>Landscaped, Paved Lane, Private Setting, Schools, Shopping Nearby |  |
| Interior<br>Appliances<br>Heating<br>Stories<br>Has Basement<br>Basement<br>Exterior<br>Exterior                      | Tandem<br>Dryer, Hood Fan, Refrigerator, Stove-Electric, Washer<br>Forced Air-1, Natural Gas<br>1<br>Yes<br>None, No Basement<br>Wood, Vinyl                                                                      |  |