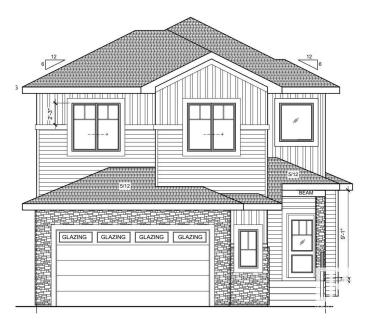

# \$659,900 - 400 Pine Point(e), Leduc

MLS® #E4420029

### \$659,900

4 Bedroom, 3.00 Bathroom, 2,164 sqft Single Family on 0.00 Acres

Woodbend, Leduc, AB

This house checks off all the columns & opportunity for job to customize. Detached Home located in a peaceful community while being conveniently close to all amenities. Main floor with Open to above Living area with fireplace & stunning feature wall. Main floor bedroom with closet and full bath. BEAUTIFUL kitchen truly a masterpiece, unique Centre island. Spice Kitchen with lot of cabinets. Dining nook with access to backyard. Oak staircase leads to bonus room. Huge Primary br with 5pc fully custom ensuite & W/I closet. Two more br's with Common bathroom. Laundry on 2nd floor with sink. Side entrance for basement.

#### **Essential Information**

MLS® # E4420029 Price \$659,900

Bedrooms 4

Bathrooms 3.00

Full Baths 3

Square Footage 2,164

Acres 0.00 Year Built 2024

Type Single Family

Sub-Type Detached Single Family

Style 2 Storey
Status Active

## **Community Information**

Address 400 Pine Point(e)

Area Leduc

Subdivision Woodbend

City Leduc

County ALBERTA

Province AB

Postal Code T9E 1S7

#### **Exterior**

Exterior Wood, Vinyl

Exterior Features Airport Nearby, Schools, Shopping Nearby

Roof Asphalt Shingles

Construction Wood, Vinyl

Foundation Concrete Perimeter