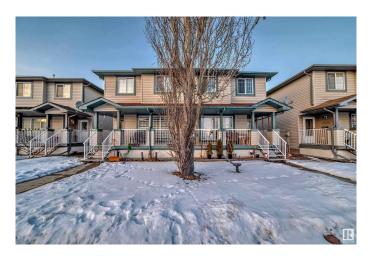

### \$396,900

3 Bedroom, 1.50 Bathroom, 1,232 sqft Single Family on 0.00 Acres

Silver Berry, Edmonton, AB

This charming two-story half-duplex is located on a quiet street in Silver Berry. It features three bedrooms, one-and-a-half bathrooms, a double detached garage, and a covered deck. On the main floor, you'll find a spacious living area, a large kitchen, and a dining area. The basement is currently open for development and offers the potential for a fourth bedroom. Convenient parking is available in front of the property, and the house backs onto green space. Various amenities are within a short distance. Recent improvements include a hot water tank, stove, over-the-range - Microwave, Oven, fridge, and garage door. Additionally, there is a customized walk-in closet in the main bedroom.

Type Single Family
Sub-Type Half Duplex
Style 2 Storey
Status Active