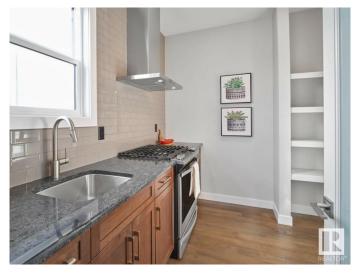

#### \$677,318

5 Bedroom, 4.00 Bathroom, 2,371 sqft Single Family on 0.00 Acres

The Uplands, Edmonton, AB

Welcome to this stunning home in the sought-after Uplands community, offering modern finishes and thoughtful design throughout. Perfect for families, this home combines comfort, functionality, and style. 5 generously sized bedrooms and 4 full bathrooms, ideal for growing families or hosting guests. Modern Finishes with quartz countertops throughout the home, adding elegance and durability to every surface. MDF shelving throughout, providing ample storage solutions for an organized living space. Beautiful railing design that adds character and charm to the home's interior. Situated on a corner lot, offering extra privacy, space, and plenty of natural light. Photos are representative.

## Interior

Interior Features ensuite bathroom

Appliances Hood Fan, Oven-Microwave Heating Forced Air-1, Natural Gas

Fireplace Yes

Fireplaces Insert

Stories 2

Has Basement Yes

Basement Full, Unfinished