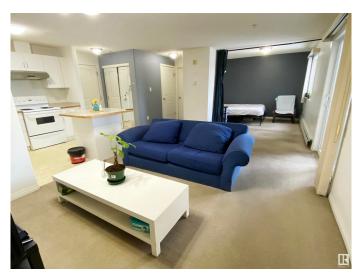

#### \$159,900

1 Bedroom, 2.00 Bathroom, 814 sqft Condo / Townhouse on 0.00 Acres

Parkdale (Edmonton), Edmonton, AB

Attention first time buyers and investors! Welcome to this 813 SQ FT, 1 BED + 1 DEN + 2 BATH condo, 3rd floor, conveniently located WITHIN WALKING DISTANCE to Stadium LRT STATION, Save ON Foods, and many amenities and restaurants! This lovely unit consists of a good sized kitchen with center island, the dining room offers plenty of room to host friends and family for dinner, and the large living room offers access to the open OFFICE/ DEN. A spacious master suite with walk in closet and a 4pc ENSUITE bath. IN-SUITE LAUNDRY and storage room and OVER SIZED BALCONY, plus a surface parking stall. Why rent when you can own!