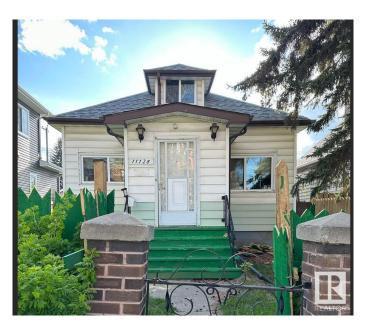

# \$255,000 - 11128 95a Street, Edmonton

MLS® #E4419278

### \$255,000

3 Bedroom, 2.00 Bathroom, 898 sqft Single Family on 0.00 Acres

Alberta Avenue, Edmonton, AB

This home is conveniently located in north central Edmonton with easy access to The Royal Alex Hospital, NAIT, Kingsway, Stadium, Little Italy, Central Edmonton, & across the Street From Edmonton Norwood School. The rear section of home does not have permits. The right visionary will see the Potential of Renovating this home Everything is there: Utilities, Basement, Main Floor, 1/2 storey, No Garage so you can Build something amazing. Act early SELLER may increase asking price quickly.

Built in 1915

#### **Essential Information**

MLS® # E4419278 Price \$255,000

Bedrooms 3
Bathrooms 2.00
Full Baths 2

Square Footage 898 Acres 0.00

Year Built 1915

Type Single Family

Sub-Type Detached Single Family

Style Bungalow
Status Active

#### **Exterior**

Exterior Wood, Vinyl

Exterior Features Schools

Roof Asphalt Shingles

Construction Wood, Vinyl

Foundation Concrete Perimeter