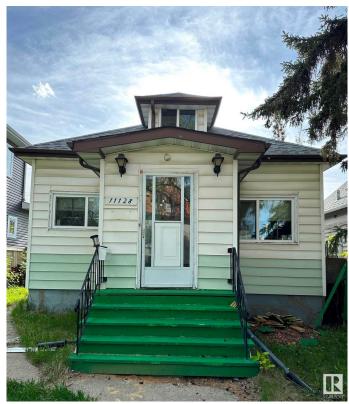

# \$255,000 - 11128 95a Street, Edmonton

MLS® #E4419278

### \$255,000

3 Bedroom, 2.00 Bathroom, 898 sqft Single Family on 0.00 Acres

Alberta Avenue, Edmonton, AB

This home is conveniently located in north central Edmonton with easy access to The Royal Alex Hospital, NAIT, Kingsway, Stadium, Little Italy, Central Edmonton, & across the Street From Edmonton Norwood School. The rear section of home does not have permits. The right visionary will see the Potential of Renovating this home Everything is there: Utilities, Basement, Main Floor, 1/2 storey, No Garage so you can Build something amazing. Act early SELLER may increase asking price quickly.

Built in 1915

#### **Essential Information**

MLS® # E4419278 Price \$255,000

Bedrooms 3
Bathrooms 2.00
Full Baths 2

Square Footage 898 Acres 0.00

Year Built 1915

Type Single Family

Sub-Type Detached Single Family

Style Bungalow
Status Active

#### **Exterior**

Exterior Wood, Vinyl

Exterior Features Schools

Roof Asphalt Shingles

Construction Wood, Vinyl

Foundation Concrete Perimeter