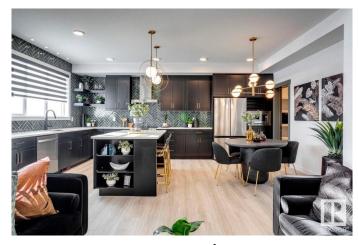

### \$685,157

3 Bedroom, 2.50 Bathroom, 2,085 sqft Single Family on 0.00 Acres

River's Edge, Edmonton, AB

Discover this stunning farmhouse-style home featuring an open-to-below great room with large windows that flood the space with natural light. The main floor includes a convenient bedroom, a 3-piece bathroom with a standing shower, and a mudroom. The modern kitchen boasts quartz counters, cabinets to the ceiling, a walkthrough pantry, undermount sinks, and an electric fireplace in the living area. MDF shelving is thoughtfully placed throughout, adding functionality and style. Enjoy the spacious 21x22 double garage, textured ceilings, and a private side entrance. This beautifully designed home is the perfect blend of elegance and practicality! Photos are representative.