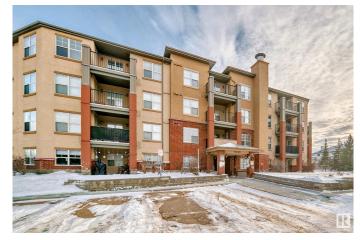

### \$205,000

2 Bedroom, 2.00 Bathroom, 870 sqft Condo / Townhouse on 0.00 Acres

Rutherford (Edmonton), Edmonton, AB

Corner end unit, perfectly positioned to soak in serene southeast views of the park and pond. An open-concept floorplan, this home offers 2 bedrooms, 3pc main bath, 4pc ensuite and the convenience of in-suite stacked laundry. The covered balcony has a gas hookup for a BBQ, perfect for year-round grilling. Enjoy the added perks of a heated underground parking stall and a lockable storage cage. With all utilities included in the condo fees, this unit is a stress-free blend of comfort and convenience.

#### **Exterior**

Exterior Wood, Brick, Stucco

Exterior Features Airport Nearby, Backs Onto Park/Trees, Park/Reserve, Playground

Nearby, Public Transportation, Schools, Shopping Nearby, See Remarks

Roof Unknown