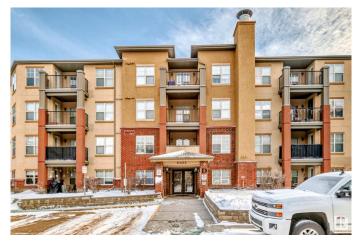

### \$205,000

2 Bedroom, 2.00 Bathroom, 870 sqft Condo / Townhouse on 0.00 Acres

Rutherford (Edmonton), Edmonton, AB

Corner end unit, perfectly positioned to soak in serene southeast views of the park and pond. An open-concept floorplan, this home offers 2 bedrooms, 3pc main bath, 4pc ensuite and the convenience of in-suite stacked laundry. The covered balcony has a gas hookup for a BBQ, perfect for year-round grilling. Enjoy the added perks of a heated underground parking stall and a lockable storage cage. With all utilities included in the condo fees, this unit is a stress-free blend of comfort and convenience.

#### **Exterior**

Exterior Wood, Brick, Stucco

Exterior Features Airport Nearby, Backs Onto Park/Trees, Park/Reserve, Playground

Nearby, Public Transportation, Schools, Shopping Nearby, See Remarks

Roof Unknown