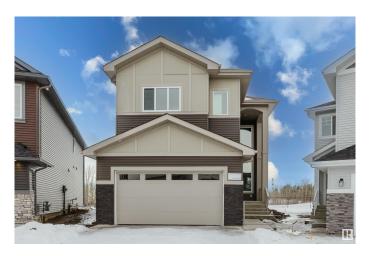

# \$799,900 - 1435 11 Avenue, Edmonton

MLS® #E4418477

# \$799.900

5 Bedroom, 4.00 Bathroom, 2,584 sqft Single Family on 0.00 Acres

Aster, Edmonton, AB

Stunning, newly built home in the desirable Aster community, backing onto a serene wetland. This spacious property boasts 5 bedrooms and 4 bathrooms, designed to impress. The main floor features a bedroom and full bath, a spice kitchen, an extended kitchen, and two living roomsâ€"perfect for accommodating large families. Upstairs, you'II find two master bedrooms, two additional generously sized bedrooms, and a bonus room with a view of the open-to-below space. The basement is unfinished but includes a separate entrance, offering excellent potential for future development.

# **Exterior**

Exterior Wood, Stone, Vinyl

Exterior Features Backs Onto Park/Trees, Playground Nearby, Public Swimming Pool,

Public Transportation, Schools, Shopping Nearby, See Remarks

Roof Asphalt Shingles