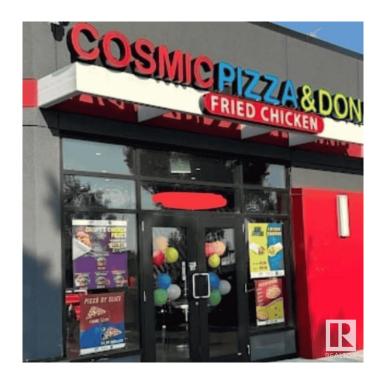

## \$425,000

0 Bedroom, 0.00 Bathroom, Business on 0.00 Acres

Silver Berry, Edmonton, AB

Opportunity to own this franchised location of Cosmic Pizza & Donair located in a very busy plaza.

MLS® # E4418270

Price \$425,000