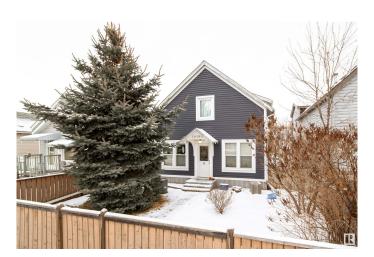

## \$250,400

3 Bedroom, 1.00 Bathroom, 1,300 sqft Single Family on 0.00 Acres

Alberta Avenue, Edmonton, AB

This home has many renovations added, extra sound insulation added in all frontal walls in the home to suppress street noises, Floors have been upgrades with newer high impact sound supresent insulation, New roof with 25 year ashphalt, new exterior sideing on the front, stucco on the side and back, new rear deck, newer fenceing, small rear office with loads of privacy, the home is ready to move in!!

## **Amenities**

Amenities Off Street Parking, On Street Parking, Ceiling 9 ft., Closet Organizers,

Deck, Exterior Walls- 2"x6", Front Porch, Hot Water Natural Gas, Vaulted Ceiling, Vinyl Windows, Wood Windows, Natural Gas BBQ

Hookup

Parking Spaces 2

Parking 2 Outdoor Stalls, Rear Drive Access

Interior

Appliances Dishwasher-Built-In, Dryer, Freezer, Hood Fan, Microwave Hood Fan,

Oven-Microwave, Refrigerator, Stove-Electric, Washer, Window