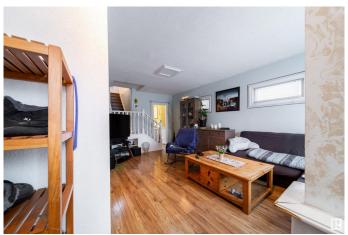

## \$250,400

3 Bedroom, 1.00 Bathroom, 1,300 sqft Single Family on 0.00 Acres

Alberta Avenue, Edmonton, AB

This home has many renovations added, extra sound insulation added in all frontal walls in the home to suppress street noises, Floors have been upgrades with newer high impact sound supresent insulation, New roof with 25 year ashphalt, new exterior sideing on the front, stucco on the side and back, new rear deck, newer fenceing, small rear office with loads of privacy, the home is ready to move in!!

## **Amenities**

Amenities Off Street Parking, On Street Parking, Ceiling 9 ft., Closet Organizers,

Deck, Exterior Walls- 2"x6", Front Porch, Hot Water Natural Gas, Vaulted Ceiling, Vinyl Windows, Wood Windows, Natural Gas BBQ

Hookup

Parking Spaces 2

Parking 2 Outdoor Stalls, Rear Drive Access

Interior

Appliances Dishwasher-Built-In, Dryer, Freezer, Hood Fan, Microwave Hood Fan,

Oven-Microwave, Refrigerator, Stove-Electric, Washer, Window