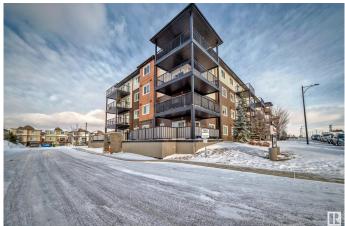

## \$238,000 - 110 5404 7 Avenue, Edmonton

MLS® #E4417933

## \$238,000

2 Bedroom, 2.00 Bathroom, 1,021 sqft Condo / Townhouse on 0.00 Acres

Charlesworth, Edmonton, AB

Welcome to Elements at Willohaven! Built in 2018, this spacious main floor condo offers 2 bedrooms and 2 bathrooms, plus two parking spacesâ€"an underground heated spot and one surface parking space for added convenience. The master bedroom features a walk-through closet and a 4-piece ensuite. The kitchen boasts a bar-style countertop and includes four appliances. Additional storage is provided by a pantry, linen closet, and stackable washer/dryer. Ideally located near all amenities, this home provides a comfortable and practical living experience.

## **Community Information**

| Address                | 110 5404 7 Avenue                                                                                                      |
|------------------------|------------------------------------------------------------------------------------------------------------------------|
| Area                   | Edmonton                                                                                                               |
| Subdivision            | Charlesworth                                                                                                           |
| City                   | Edmonton                                                                                                               |
| County                 | ALBERTA                                                                                                                |
| Province               | AB                                                                                                                     |
| Postal Code            | T6X 2K4                                                                                                                |
| Amenities              |                                                                                                                        |
| Amenities              | No Animal Home, No Smoking Home, Parking-Visitor, Security Door                                                        |
| Parking                | Heated, Stall, Underground                                                                                             |
| Interior               |                                                                                                                        |
| Interior Features      | ensuite bathroom                                                                                                       |
| Appliances             | Dishwasher-Built-In, Dryer, Garage Control, Microwave Hood Fan, Refrigerator, Stove-Electric, Washer, Window Coverings |
| Heating                | Baseboard, Electric                                                                                                    |
| # of Stories           | 4                                                                                                                      |
| Stories                | 1                                                                                                                      |
| Has Basement           | Yes                                                                                                                    |
| Basement               | None, No Basement                                                                                                      |
| Exterior               |                                                                                                                        |
| Exterior               | Wood, Stone, Vinyl                                                                                                     |
| Exterior Features      | Airport Nearby, Golf Nearby, Landscaped, Low Maintenance Landscape,<br>Playground Nearby, Schools, Shopping Nearby     |
| Roof                   | Asphalt Shingles                                                                                                       |
| Construction           | Wood, Stone, Vinyl                                                                                                     |
| Foundation             | Concrete Perimeter                                                                                                     |
| Additional Information |                                                                                                                        |
| Date Listed            | January 13th, 2025                                                                                                     |