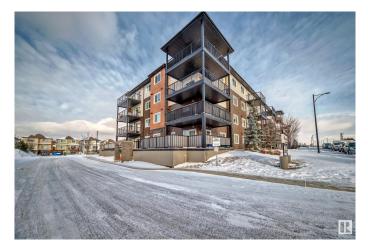

## \$238,000 - 110 5404 7 Avenue, Edmonton

MLS® #E4417933

## \$238,000

2 Bedroom, 2.00 Bathroom, 1,021 sqft Condo / Townhouse on 0.00 Acres

Charlesworth, Edmonton, AB

Welcome to Elements at Willohaven! Built in 2018, this spacious main floor condo offers 2 bedrooms and 2 bathrooms, plus two parking spacesâ€"an underground heated spot and one surface parking space for added convenience. The master bedroom features a walk-through closet and a 4-piece ensuite. The kitchen boasts a bar-style countertop and includes four appliances. Additional storage is provided by a pantry, linen closet, and stackable washer/dryer. Ideally located near all amenities, this home provides a comfortable and practical living experience.

## **Community Information**

| Address                | 110 5404 7 Avenue                                                                                                      |
|------------------------|------------------------------------------------------------------------------------------------------------------------|
| Area                   | Edmonton                                                                                                               |
| Subdivision            | Charlesworth                                                                                                           |
| City                   | Edmonton                                                                                                               |
| County                 | ALBERTA                                                                                                                |
| Province               | AB                                                                                                                     |
| Postal Code            | T6X 2K4                                                                                                                |
| Amenities              |                                                                                                                        |
| Amenities              | No Animal Home, No Smoking Home, Parking-Visitor, Security Door                                                        |
| Parking                | Heated, Stall, Underground                                                                                             |
| Interior               |                                                                                                                        |
| Interior Features      | ensuite bathroom                                                                                                       |
| Appliances             | Dishwasher-Built-In, Dryer, Garage Control, Microwave Hood Fan, Refrigerator, Stove-Electric, Washer, Window Coverings |
| Heating                | Baseboard, Electric                                                                                                    |
| # of Stories           | 4                                                                                                                      |
| Stories                | 1                                                                                                                      |
| Has Basement           | Yes                                                                                                                    |
| Basement               | None, No Basement                                                                                                      |
| Exterior               |                                                                                                                        |
| Exterior               | Wood, Stone, Vinyl                                                                                                     |
| Exterior Features      | Airport Nearby, Golf Nearby, Landscaped, Low Maintenance Landscape,<br>Playground Nearby, Schools, Shopping Nearby     |
| Roof                   | Asphalt Shingles                                                                                                       |
| Construction           | Wood, Stone, Vinyl                                                                                                     |
| Foundation             | Concrete Perimeter                                                                                                     |
| Additional Information |                                                                                                                        |
| Date Listed            | January 13th, 2025                                                                                                     |