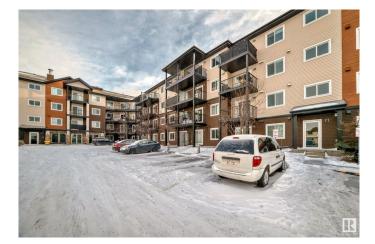

## **Community Information**

| Address                | 110 5404 7 Avenue                                                                                                      |
|------------------------|------------------------------------------------------------------------------------------------------------------------|
| Area                   | Edmonton                                                                                                               |
| Subdivision            | Charlesworth                                                                                                           |
| City                   | Edmonton                                                                                                               |
| County                 | ALBERTA                                                                                                                |
| Province               | AB                                                                                                                     |
| Postal Code            | T6X 2K4                                                                                                                |
| Amenities              |                                                                                                                        |
| Amenities              | No Animal Home, No Smoking Home, Parking-Visitor, Security Door                                                        |
| Parking                | Heated, Stall, Underground                                                                                             |
| Interior               |                                                                                                                        |
| Interior Features      | ensuite bathroom                                                                                                       |
| Appliances             | Dishwasher-Built-In, Dryer, Garage Control, Microwave Hood Fan, Refrigerator, Stove-Electric, Washer, Window Coverings |
| Heating                | Baseboard, Electric                                                                                                    |
| # of Stories           | 4                                                                                                                      |
| Stories                | 1                                                                                                                      |
| Has Basement           | Yes                                                                                                                    |
| Basement               | None, No Basement                                                                                                      |
| Exterior               |                                                                                                                        |
| Exterior               | Wood, Stone, Vinyl                                                                                                     |
| Exterior Features      | Airport Nearby, Golf Nearby, Landscaped, Low Maintenance Landscape,<br>Playground Nearby, Schools, Shopping Nearby     |
| Roof                   | Asphalt Shingles                                                                                                       |
| Construction           | Wood, Stone, Vinyl                                                                                                     |
| Foundation             | Concrete Perimeter                                                                                                     |
| Additional Information |                                                                                                                        |
| Date Listed            | January 13th, 2025                                                                                                     |