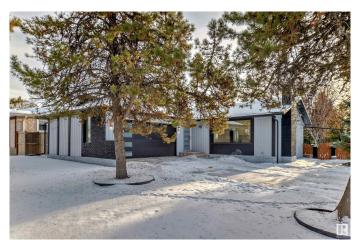

# \$609,000

5 Bedroom, 3.00 Bathroom, 1,316 sqft Single Family on 0.00 Acres

Steinhauer, Edmonton, AB

Impressive bungalow located in the heart of Steinhauer! This beautifully maintained home offers the perfect balance of modern elegance and natural tranquility. With a double attached garage, this home is sure to impress. From the moment you step inside, you'll be captivated by the bright and spacious living room. The kitchen offers high-end appliances and plenty of storage space. To round out the main floor, a primary bedroom with three piece ensuite plus two additional bedrooms and bathroom. The basement boasts a large family room, two bedrooms, and a 3pc bathroom. But the real highlight? The unbeatable location. This home offers immediate access 111 Street or Calgary trial-welcome home!

## **Exterior**

Exterior Wood, See Remarks

Exterior Features Back Lane, Corner Lot, Landscaped, Public Transportation, Shopping

Nearby, See Remarks

Roof Asphalt Shingles

Construction Wood, See Remarks
Foundation Concrete Perimeter