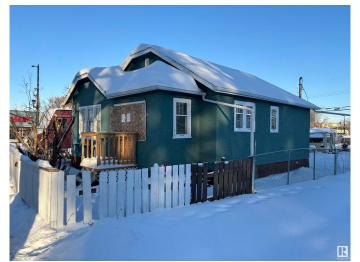

# \$219,900 - 11741 84 Street, Edmonton

MLS® #E4416578

### \$219,900

2 Bedroom, 1.00 Bathroom, 772 sqft Single Family on 0.00 Acres

Parkdale (Edmonton), Edmonton, AB

Discover the endless possibilities with this expansive MIXED-USE zoned parcel in the vibrant PARKDALE neighborhood. Located just steps from the lively 118th Avenue, this area is a dynamic hub of culture and community. Experience the charm of bustling cafes, trendy boutiques, vibrant street performances, and fresh markets; all contributing to the energy of this sought-after location. With excellent infill potential, this property is ideal for visionary developers or investors. Please note, the property is being sold AS IS for land value only, as the existing home is not suitable for habitation. The lot measures 33 feet wide by 120 feet deep, and utilities have already been disconnected, making it ready for your next project.

Year Built 1908

Type Single Family

Sub-Type Detached Single Family

Style Bungalow

Status Active