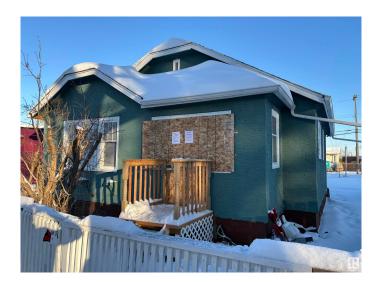

# \$219,900 - 11741 84 Street, Edmonton

MLS® #E4416578

### \$219,900

2 Bedroom, 1.00 Bathroom, 772 sqft Single Family on 0.00 Acres

Parkdale (Edmonton), Edmonton, AB

Discover the endless possibilities with this expansive MIXED-USE zoned parcel in the vibrant PARKDALE neighborhood. Located just steps from the lively 118th Avenue, this area is a dynamic hub of culture and community. Experience the charm of bustling cafes, trendy boutiques, vibrant street performances, and fresh markets; all contributing to the energy of this sought-after location. With excellent infill potential, this property is ideal for visionary developers or investors. Please note, the property is being sold AS IS for land value only, as the existing home is not suitable for habitation. The lot measures 33 feet wide by 120 feet deep, and utilities have already been disconnected, making it ready for your next project.

Year Built 1908

Type Single Family

Sub-Type Detached Single Family

Style Bungalow

Status Active