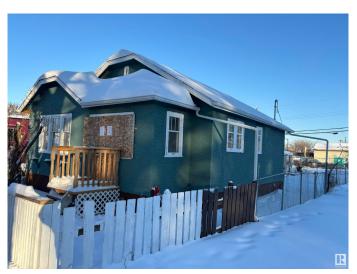

# \$219,900 - 11741 84 Street, Edmonton

MLS® #E4416578

### \$219,900

2 Bedroom, 1.00 Bathroom, 772 sqft Single Family on 0.00 Acres

Parkdale (Edmonton), Edmonton, AB

Discover the endless possibilities with this expansive MIXED-USE zoned parcel in the vibrant PARKDALE neighborhood. Located just steps from the lively 118th Avenue, this area is a dynamic hub of culture and community. Experience the charm of bustling cafes, trendy boutiques, vibrant street performances, and fresh markets; all contributing to the energy of this sought-after location. With excellent infill potential, this property is ideal for visionary developers or investors. Please note, the property is being sold AS IS for land value only, as the existing home is not suitable for habitation. The lot measures 33 feet wide by 120 feet deep, and utilities have already been disconnected, making it ready for your next project.

Year Built 1908

Type Single Family

Sub-Type Detached Single Family

Style Bungalow

Status Active