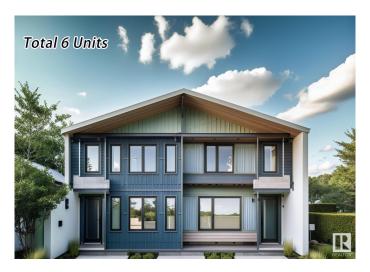

# \$1,715,000

6 Bedroom, 5.00 Bathroom, 1,426 sqft Single Family on 0.00 Acres

Allendale, Edmonton, AB

Total 6 units Side-by-Side Duplex in the Allendale, University of Alberta area. Great investment project with potential to split the land titles. 2 duplex units, 2 basement suites, and 2 garage suites. Each Duplex size is around 1426 sqft. and Basement secondary suite is about 667 sqft., and each Garage suite is around 360 sqft. Highlights: Main floor full bath, Main floor Den, Upstairs bonus room, Two good size bedrooms in the basement suite. CMHC MLI Select financing is available. Cap rate is 4.65%. Photos are 3D rendering and for illustration purpose only. Project is schedule to complete October 2025.

# **Exterior**

Exterior Wood, Vinyl
Exterior Features See Remarks

Roof Asphalt Shingles

Construction Wood, Vinyl

Foundation Concrete Perimeter