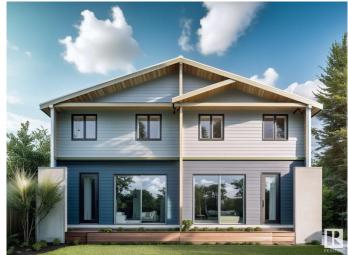

# \$1,715,000

6 Bedroom, 5.00 Bathroom, 1,426 sqft Single Family on 0.00 Acres

Allendale, Edmonton, AB

Total 6 units Side-by-Side Duplex in the Allendale, University of Alberta area. Great investment project with potential to split the land titles. 2 duplex units, 2 basement suites, and 2 garage suites. Each Duplex size is around 1426 sqft. and Basement secondary suite is about 667 sqft., and each Garage suite is around 360 sqft. Highlights: Main floor full bath, Main floor Den, Upstairs bonus room, Two good size bedrooms in the basement suite. CMHC MLI Select financing is available. Cap rate is 4.65%. Photos are 3D rendering and for illustration purpose only. Project is schedule to complete October 2025.

#### **Amenities**

Amenities 9 ft. Basement Ceiling

Parking Double Garage Detached