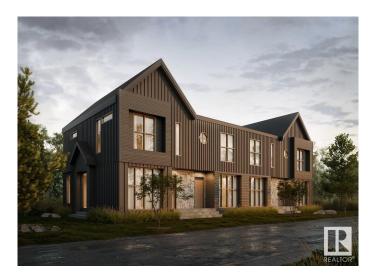

# \$2,699,000 - 8402 87 Street, Edmonton

MLS® #E4416534

# \$2,699,000

3 Bedroom, 3.50 Bathroom, 4,265 sqft Single Family on 0.00 Acres

Bonnie Doon, Edmonton, AB

Discover exceptional investment opportunity with this beautifully designed 4-plex with legal basement suites by House of Modernity. This property has a projected rental income of \$187,000 annually. Ideally situated in a prime location, this property features four legal suites, each with 9 ft ceilings, a sophisticated 2-bedroom, 2-bathroom ensuite layout perfect for working professionals. The design accommodates individual needs while providing a separate entrance for the legal basement suite, enhancing privacy and rental flexibility. The large basement includes a bedroom and a cozy living area, ideal for additional sleeping arrangements, all highlighted by vaulted ceilings, high-end finishes, and a designer lighting package.