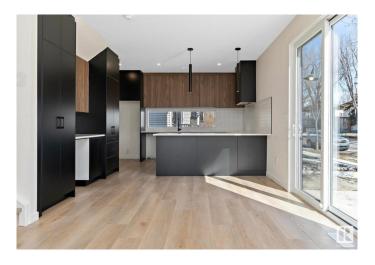

# \$2,699,000

3 Bedroom, 3.50 Bathroom, 4,265 sqft Single Family on 0.00 Acres

Bonnie Doon, Edmonton, AB

Discover exceptional investment opportunity with this beautifully designed 4-plex with legal basement suites by House of Modernity. This property has a projected rental income of \$187,000 annually. Ideally situated in a prime location, this property features four legal suites, each with 9 ft ceilings, a sophisticated 2-bedroom, 2-bathroom ensuite layout perfect for working professionals. The design accommodates individual needs while providing a separate entrance for the legal basement suite, enhancing privacy and rental flexibility. The large basement includes a bedroom and a cozy living area, ideal for additional sleeping arrangements, all highlighted by vaulted ceilings, high-end finishes, and a designer lighting package.

## Interior

Interior Features ensuite bathroom

Appliances Dryer-Two, Refrigerators-Two, Washers-Two, Microwave Hood Fan-Two

Heating Forced Air-1, Natural Gas

Stories 2

Has Basement Yes

Basement Full, Finished