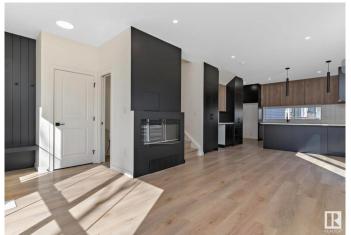

# \$2,699,000

3 Bedroom, 3.50 Bathroom, 4,265 sqft Single Family on 0.00 Acres

Bonnie Doon, Edmonton, AB

Discover exceptional investment opportunity with this beautifully designed 4-plex with legal basement suites by House of Modernity. This property has a projected rental income of \$187,000 annually. Ideally situated in a prime location, this property features four legal suites, each with 9 ft ceilings, a sophisticated 2-bedroom, 2-bathroom ensuite layout perfect for working professionals. The design accommodates individual needs while providing a separate entrance for the legal basement suite, enhancing privacy and rental flexibility. The large basement includes a bedroom and a cozy living area, ideal for additional sleeping arrangements, all highlighted by vaulted ceilings, high-end finishes, and a designer lighting package.

## Interior

Interior Features ensuite bathroom

Appliances Dryer-Two, Refrigerators-Two, Washers-Two, Microwave Hood Fan-Two

Heating Forced Air-1, Natural Gas

Stories 2

Has Basement Yes

Basement Full, Finished