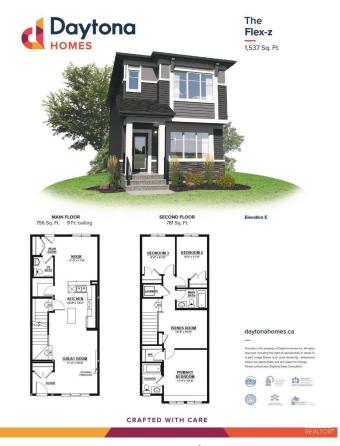

#### \$489,963

3 Bedroom, 2.50 Bathroom, 1,523 sqft Single Family on 0.00 Acres

The Orchards At Ellerslie, Edmonton, AB

Welcome to your dream home in The Orchards at Ellerslie, a vibrant and picturesque community in South Edmonton! This stunning new build offers 3 spacious bedrooms, 2.5 bathrooms, and a separate side entrance, making it perfect for growing families or future legal suite. Nestled in a naturally beautiful area, The Orchards is defined by its fruit trees, colorful blossoms, and oversized green spaces. Residents enjoy exclusive access to a private club with a recreation center, spray park, and picnic area, making it a haven for family fun. Tree-lined walkways and parks offer the perfect backdrop for outdoor activities, while the rich architectural details and affordable pricing make this one of south Edmonton's most sought-after communities. Don't miss out on this perfect blend of style, space, and location!

### **Essential Information**

MLS® # E4416225

Price \$489,963

Bedrooms 3

Bathrooms 2.50

Full Baths 2

Half Baths 1

Square Footage 1,523