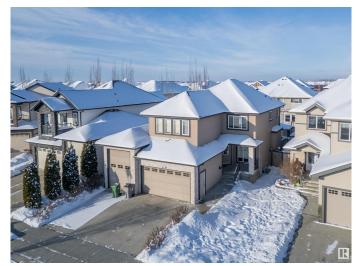

#### \$649.000

4 Bedroom, 3.50 Bathroom, 2,291 sqft Single Family on 0.00 Acres

Place Chaleureuse, Beaumont, AB

Well Kept !! Great location set back from 30th Avenue off service road. Close to shopping and schools . Great finishing. 2290 sq. ft. with triple garage, one bay has 12 foot door and deep enough for most RVs. Open concept kitchen with dining room with big window to look on to tiled yard. Extensive use of tile and dark hardwood. Granite in every bathroom. Master has large shower, jet tub and double sinks. Master Bedroom also has sitting area! Bonus room is huge and has vaulted ceiling. and walk through pantry. Fully finished basement with one bedroom and full washroom. priced to sell !!!

#### **Exterior**

Exterior Wood, Stone, Vinyl

Exterior Features Airport Nearby, Golf Nearby, Schools, Shopping Nearby

Roof Asphalt Shingles

Construction Wood, Stone, Vinyl

Foundation Concrete Perimeter