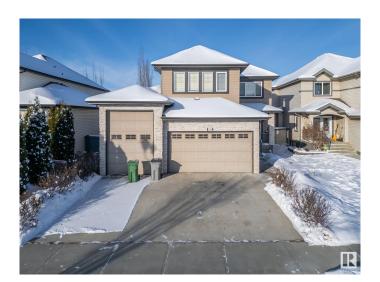

#### \$649.000

4 Bedroom, 3.50 Bathroom, 2,291 sqft Single Family on 0.00 Acres

Place Chaleureuse, Beaumont, AB

Well Kept !! Great location set back from 30th Avenue off service road. Close to shopping and schools . Great finishing. 2290 sq. ft. with triple garage, one bay has 12 foot door and deep enough for most RVs. Open concept kitchen with dining room with big window to look on to tiled yard. Extensive use of tile and dark hardwood. Granite in every bathroom. Master has large shower, jet tub and double sinks. Master Bedroom also has sitting area! Bonus room is huge and has vaulted ceiling. and walk through pantry. Fully finished basement with one bedroom and full washroom. priced to sell !!!

#### **Amenities**

Amenities Ceiling 9 ft., Exterior Walls- 2"x6"

Parking Triple Garage Attached, See Remarks

#### **Exterior**

Exterior Wood, Stone, Vinyl

Exterior Features Airport Nearby, Golf Nearby, Schools, Shopping Nearby

Roof Asphalt Shingles

Construction Wood, Stone, Vinyl

Foundation Concrete Perimeter