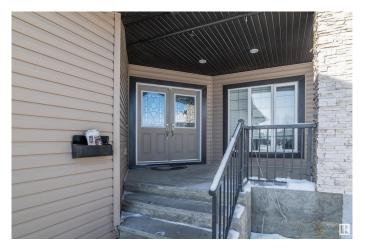

#### \$649.000

4 Bedroom, 3.50 Bathroom, 2,291 sqft Single Family on 0.00 Acres

Place Chaleureuse, Beaumont, AB

Well Kept !! Great location set back from 30th Avenue off service road. Close to shopping and schools . Great finishing. 2290 sq. ft. with triple garage, one bay has 12 foot door and deep enough for most RVs. Open concept kitchen with dining room with big window to look on to tiled yard. Extensive use of tile and dark hardwood. Granite in every bathroom. Master has large shower, jet tub and double sinks. Master Bedroom also has sitting area! Bonus room is huge and has vaulted ceiling. and walk through pantry. Fully finished basement with one bedroom and full washroom. priced to sell !!!

#### **Exterior**

Exterior Wood, Stone, Vinyl

Exterior Features Airport Nearby, Golf Nearby, Schools, Shopping Nearby

Roof Asphalt Shingles

Construction Wood, Stone, Vinyl

Foundation Concrete Perimeter