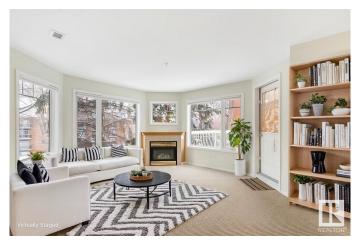

#### \$315,000

3 Bedroom, 2.00 Bathroom, 1,220 sqft Condo / Townhouse on 0.00 Acres

Strathcona, Edmonton, AB

Rare three-bedroom condo with an extra large balcony in a very walkable location! This 1220sf corner unit is flooded with natural light and has a cozy fireplace. The open kitchen features an island with an eating bar, plenty of cabinet space, and a pantry. Enjoy the changing seasons through wall-to-wall windows in the living room. The dining room is perfect for dining, working, or entertaining. The large master bedroom has an ensuite and two closets. There are two more good-sized bedrooms and a second full bathroom. Enjoy the convenience of central AC, in-suite laundry, underground parking, a separate storage unit, and an exercise room! Just off Saskatchewan Drive, you're steps away from downtown, U of A, Whyte Ave, the river valley, shops, restaurants, and entertainment.