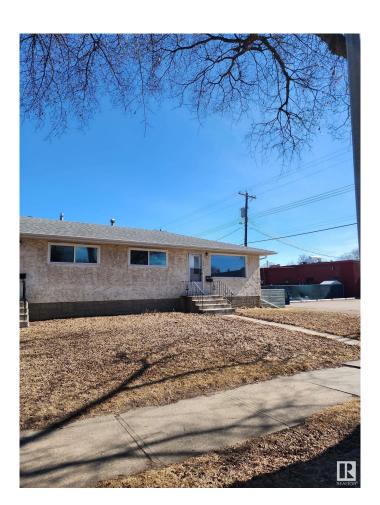

## \$489,999

4 Bedroom, 2.00 Bathroom, 1,480 sqft Single Family on 0.00 Acres

Beacon Heights, Edmonton, AB

Charming Side-by-Side Bungalow-Style Duplex, situated on a 3 legal lots with a total of 4 bedrooms on both sides! Designed with functional layouts and featuring a separate back entrance to the basement. One side currently rented by a long-term tenant. Priced for a quick sale, this property offers an unbeatable locationâ€"conveniently close to public transportation,health center, shopping, and schools. Don't miss out on this fantastic investment opportunity!

MLS® # E4415727 Price \$489,999

Bedrooms 4

Bathrooms 2.00

Full Baths 2

Square Footage 1,480 Acres 0.00

Year Built 1960

Type Single Family

Sub-Type Duplex Side By Side

Style Bungalow

Status Active