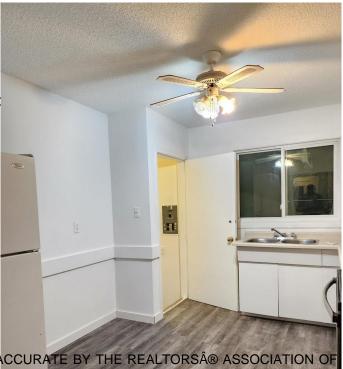

## \$489,999

4 Bedroom, 2.00 Bathroom, 1,480 sqft Single Family on 0.00 Acres

Beacon Heights, Edmonton, AB

Charming Side-by-Side Bungalow-Style Duplex, situated on a 3 legal lots with a total of 4 bedrooms on both sides! Designed with functional layouts and featuring a separate back entrance to the basement. One side currently rented by a long-term tenant. Priced for a quick sale, this property offers an unbeatable locationâ€"conveniently close to public transportation,health center, shopping, and schools. Don't miss out on this fantastic investment opportunity!

Basement Full, Partially Finished

**Exterior** 

Exterior Wood, Stucco

Exterior Features Back Lane, Fenced, Lanc

**Shopping Nearby** 

Roof Asphalt Shingles

Construction Wood, Stucco

Foundation Concrete Perimeter