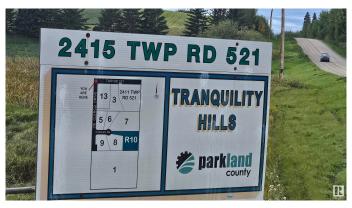

# \$249,900 - 6 2415 Twp Road 521, Rural Parkland County

MLS® #E4407529

### \$249,900

1 Bedroom, 1.00 Bathroom, 1,184 sqft Rural on 2.40 Acres

Tranquility Hills, Rural Parkland County, AB

2.4 ACRES OF OPEN LAND W/ FOREST SURROUNDING, PERFECT TO BUILD A **NEW HOME ON! TRANQUILITY HILLS 1** MILE FROM FABULOUS WEEKEND ESTATES!! AT JACKFISH LAKE! THIS 1100 + SQFT 4 SEASON BUNGALOW OFFERS SPACIOUS KITCHEN AND DINING AREA. HUGE LIVING ROOM W/ WOOD BURNING STOVE 4 PCE BATHROOM, NEWER WELL & OLDER CISTERN REMAIN, JUST A BEAUTIFUL AMAZING PICTURESQUE DRIVEWAY! NEWER FURNACE. THIS DEEP CLEAN LAKE OFFERS BOATING, FISHING OF ALL KINDS WATER ACTIVITES. MINUTES FROM SPRUCE GROVE AND STONY PLAIN. 40 MINUTES FROM EDMONTON. SCHOOL IS APPROXIMATELY 8KM AWAY, BUS ACCESS, POPULAR YEAR-ROUND RECREATION AREA. RV PARKING GALORE! BRING OFFERS

## **Community Information**

Address 6 2415 Twp Road 521
Area Rural Parkland County

Subdivision Tranquility Hills

City Rural Parkland County

County ALBERTA

Province AB

Postal Code T0E 0H0