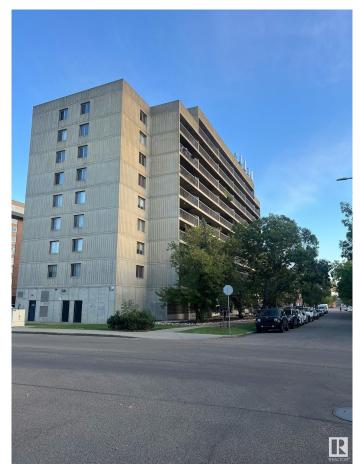

# \$108,000 - 703 12841 65 Street, Edmonton

MLS® #E4407457

#### \$108,000

2 Bedroom, 1.00 Bathroom, 830 sqft Condo / Townhouse on 0.00 Acres

Belvedere, Edmonton, AB

A 2 bedroom corner suite with great views of north side and east side is for sale. The unit is on seventh floor. It has two generous size of bedrooms, a large living room, good size of kitchen and dining area, a good storage room. Close to LRT. one main floor covered parking stall! Condo fee includes heat, water, power. To be sold "AS IS".

# **Community Information**

| Address | 703 12841 65 Street |
|---------|---------------------|
| Area    | Edmonton            |

| Subdivision | Belvedere |
|-------------|-----------|
| City        | Edmonton  |
| County      | ALBERTA   |
| Province    | AB        |
| Postal Code | T5A 4N4   |